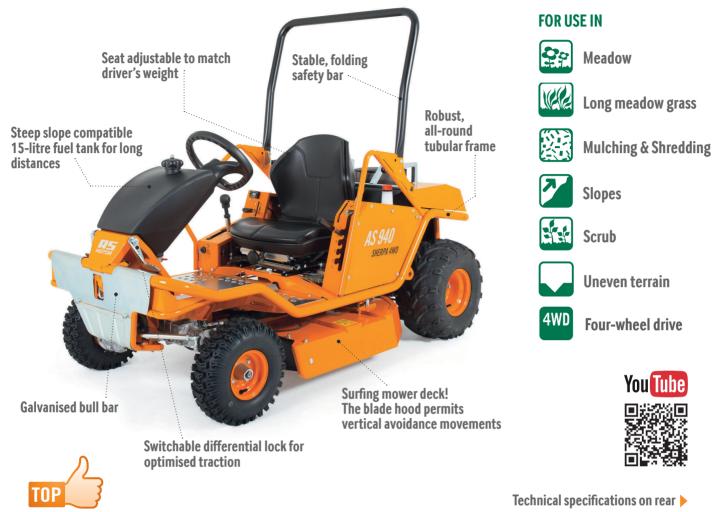

#### **VERSATILITY FOR ALL TERRAINS**

Agricultural tyres, switchable differential lock and an engine that can cope with steep slopes ensure excellent traction in difficult terrain.

# **ENGINE DESIGNED FOR INCLINES**

Equipped with oil and fuel pump, oil pressure switch and strong cooling system to protect the engine even under tough conditions.

#### **STEEP SLOPES & LONG GRASS**

You can mow even in inaccessible locations! The AS 940 4WD mows and mulches thick, long grass mixed with scrub.

# **SURFING MOWER DECK**

Self-contained mower deck with AS cross-blade system. The main blade cuts the undergrowth and the cross-blade shreds it to a fine mulch. To protect against damage, the surfing mower deck moves upwards to avoid uneven terrain.

# **FOUR-WHEEL DRIVE**

The permanent all-wheel drive improves traction when travelling uphill and ensures more powerful, safer braking on the way down.

Recommended retail price inc. VAT.