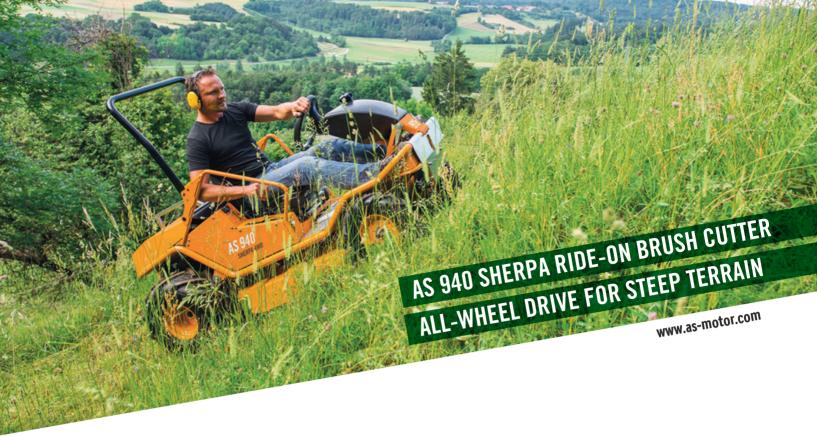

#### **VERSATILITY FOR ALL TERRAINS**

Agricultural tyres, switchable differential lock and an engine that can cope with steep slopes ensure excellent traction in difficult terrain.

#### **STEEP SLOPES & LONG GRASS**

You can mow even in inaccessible locations! The AS 940 4WD mows and mulches thick, long grass mixed with scrub.